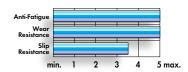

# Species Species and the second second

Uses

Gompound

Compression

Goefficient of Friction
Tabor Abrasion

Flammability
Temperature Range

Edging

Thickness

All dry work areas

100% Urethane

.3 inches @ 35 psi per ASTM D575

.75 Dry per ASTM F1677

< 1% lost @ 1,000 cycles per Fed Std. 191

"A" Rating per MVSS 302

-50 to 250 degrees F. per ASTM

D1056