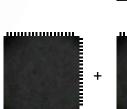

### Rejuvenator® Connect can be customized in any size or shape. Size

bevel for safe access. Color: Black.

These mats are 3' x 3' with an optional 2" wide urethane

2" x 39" Female Ramp snaps over the protruding mat interlocks.

2" x 39" Male Ramp snaps into the underside of the mat.

......