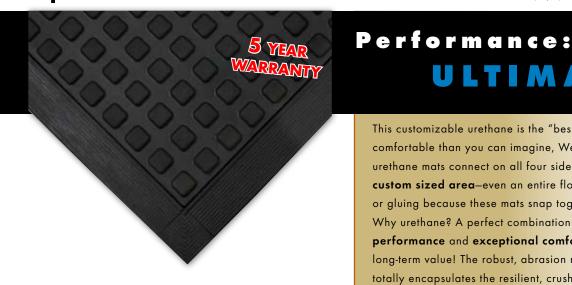

## STOOK STOOK is only limited by weight and shipping restrictions. 502.58QUOTE Call for a quote.

How Rejuvenator® Connect

ULTIMATE

This customizable urethane is the "best of the best." More comfortable than you can imagine, Wearwell®'s new modular urethane mats connect on all four sides to accommodate any custom sized area-even an entire floor. No need for seaming or gluing because these mats snap together and stay together. Why urethane? A perfect combination of extremely high performance and exceptional comfort, it's the best long-term value! The robust, abrasion resistant exterior skin totally encapsulates the resilient, crush-resistant urethane sponge interior creating a mat that is virtually indestructible.

An elevated square-grid surface creates an appealing symmetrical look for industrial, laboratory, pharmaceutical or commercial environments. Ideal for mostly dry areas, Rejuvenator® Connect is also very resistant to a wide variety of chemicals and fluids, and to a wide range of temperatures.