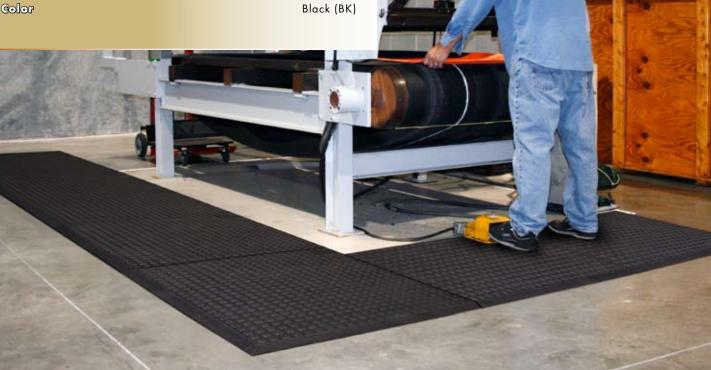

## STOOK STOOK is only limited by weight and shipping restrictions. 502.58QUOTE Call for a quote.

How Rejuvenator® Connect

ULTIMATE

This customizable urethane is the "best of the best." More comfortable than you can imagine, Wearwell®'s new modular urethane mats connect on all four sides to accommodate any custom sized area-even an entire floor. No need for seaming or gluing because these mats snap together and stay together. Why urethane? A perfect combination of extremely high performance and exceptional comfort, it's the best long-term value! The robust, abrasion resistant exterior skin totally encapsulates the resilient, crush-resistant urethane sponge interior creating a mat that is virtually indestructible.

An elevated square-grid surface creates an appealing symmetrical look for industrial, laboratory, pharmaceutical or commercial environments. Ideal for mostly dry areas, Rejuvenator® Connect is also very resistant to a wide variety of chemicals and fluids, and to a wide range of temperatures.